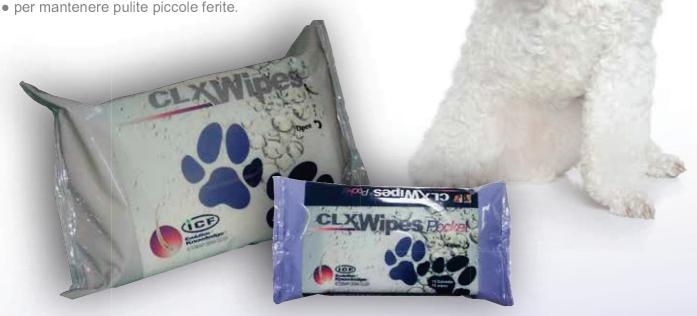

## **CLXWipes®** Pocket

15 Salviette detergenti umidificate:

## Molto più di un cosmetico!

La cute del cane può essere aggredita da Batteri e Lieviti soprattutto se a livello delle pieghe cutanee e degli spazi interdigitali non c'è un'adeguata pulizia!

CLXWipes® sono salviettine impregnate con Clorexidina, Tris-EDTA, Climbazolo, Gluconato di Zinco e Glicerina!